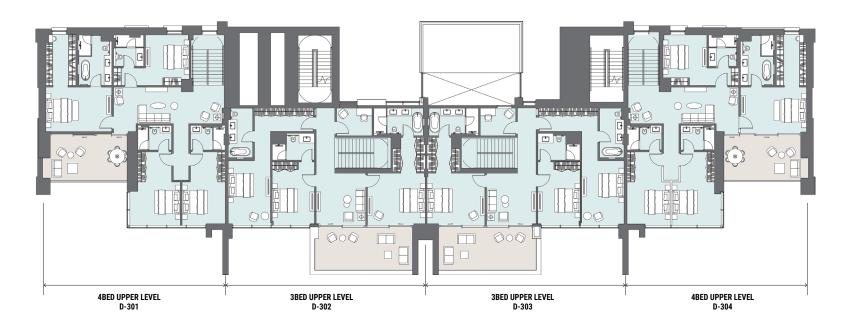

EVEL 07-22 KEYPLAN























**Canal View** 



# TOWER A APARTMENTS LEVEL 24-47 KEYPLAN













## TOWER A APARTMENTS LEVEL 49-50 KEYPLAN















> **Canal View**

## **TOWER A APARTMENTS** LEVEL 51 KEYPLAN











 $\approx$ **Canal View** 



# PREMIUM WATERFRONT LOFTS A & B GROUND LEVEL KEYPLAN









## PREMIUM WATERFRONT LOFTS A & B LEVEL 01 & 03 KEYPLAN









Drawings are provided by our consultants. All dimensions, features and amenities are approximate at time of printing. Actual size may vary from stated area. Drawings not to scale E & 0E. The developer reserves the right to make revisions to the floor plans and any features, materials and dimensions mentioned without further notice.



## PREMIUM WATERFRONT LOFTS A & B LEVEL 02 & 04 KEYPLAN



















# TOWER B KEYPLANS PODIUM 2

\_\_\_\_\_\_ Community View







<u>JIL</u> Burj Khalifa View















#### TOWER B KEYPLANS LEVEL 4



FOUR THE PLAZA









# TOWER B KEYPLANS LEVELS 5-6









# TOWER B KEYPLANS LEVELS 7-22

























# TOWER B KEYPLANS LEVELS 24-47













## TOWER B KEYPLANS LEVELS 49-50















# TOWER B KEYPLANS LEVEL 51











**Canal View**