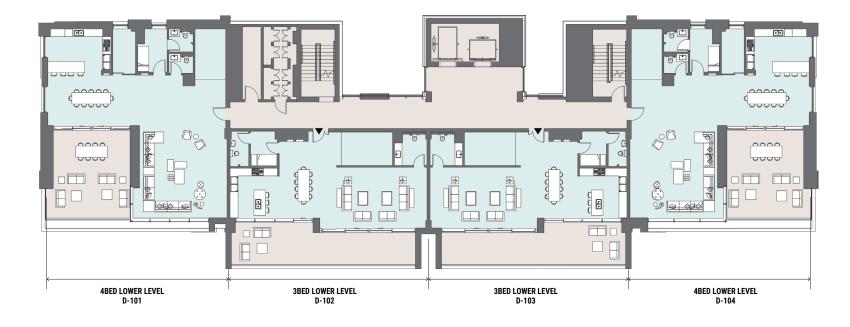

## PREMIUM WATERFRONT LOFTS A & B LEVEL 01 & 03 KEYPLAN

Drawings are provided by our consultants. All dimensions, features and amenities are approximate at time of printing. Actual size may vary from stated area. Drawings not to scale E & 0E. The developer reserves the right to make revisions to the floor plans and any features, materials and dimensions mentioned without further notice.