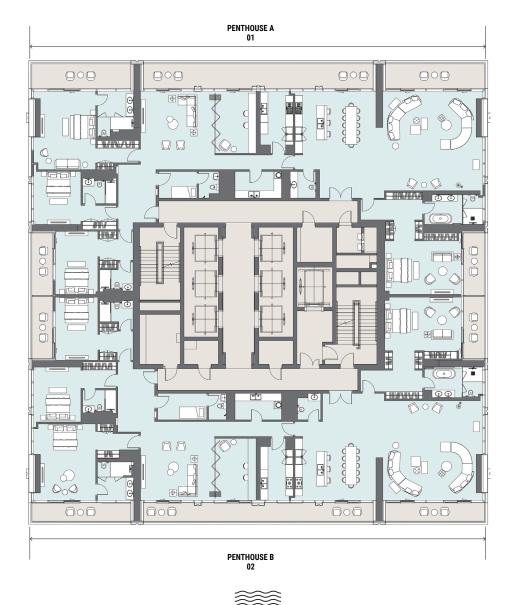

Drawings are provided by our consultants. All dimensions, features and amenities are approximate at time of printing. Actual size may vary from stated area. Drawings not to scale E & 0E. The developer reserves the right to make revisions to the floor plans and any features, materials and dimensions mentioned without further notice.



## PREMIUM WATERFRONT LOFTS A & B LEVEL 02 & 04 KEYPLAN



















# TOWER B KEYPLANS PODIUM 2

\_\_\_\_\_\_ Community View







<u>JIL</u> Burj Khalifa View















#### TOWER B KEYPLANS LEVEL 4



FOUR THE PLAZA









# TOWER B KEYPLANS LEVELS 5-6









# TOWER B KEYPLANS LEVELS 7-22

























# TOWER B KEYPLANS LEVELS 24-47













## TOWER B KEYPLANS LEVELS 49-50















# TOWER B KEYPLANS LEVEL 51











**Canal View**