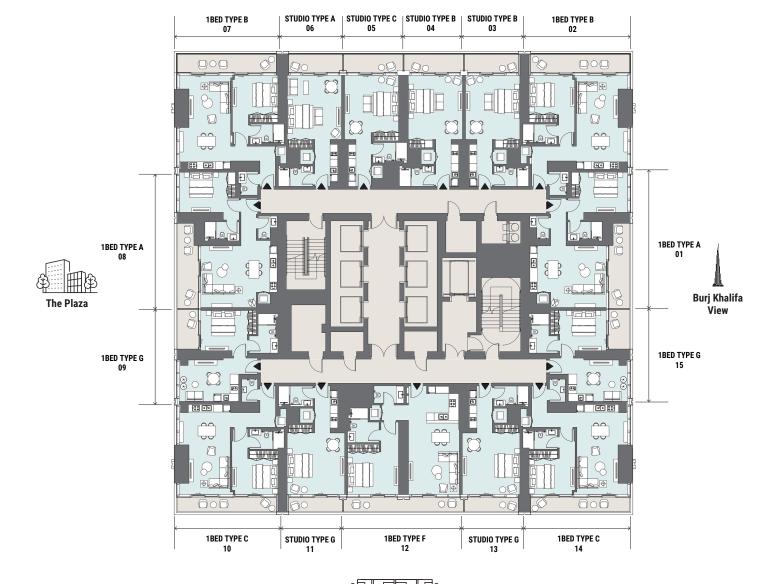

**Canal View**

## **TOWER A APARTMENTS** LEVEL 51 KEYPLAN











 $\approx$ **Canal View** 



# PREMIUM WATERFRONT LOFTS A & B GROUND LEVEL KEYPLAN









## PREMIUM WATERFRONT LOFTS A & B LEVEL 01 & 03 KEYPLAN









Drawings are provided by our consultants. All dimensions, features and amenities are approximate at time of printing. Actual size may vary from stated area. Drawings not to scale E & 0E. The developer reserves the right to make revisions to the floor plans and any features, materials and dimensions mentioned without further notice.



## PREMIUM WATERFRONT LOFTS A & B LEVEL 02 & 04 KEYPLAN



















# TOWER B KEYPLANS PODIUM 2

\_\_\_\_\_\_ Community View







<u>JIL</u> Burj Khalifa View















#### TOWER B KEYPLANS LEVEL 4



FOUR THE PLAZA









# TOWER B KEYPLANS LEVELS 5-6









# TOWER B KEYPLANS LEVELS 7-22

























# TOWER B KEYPLANS LEVELS 24-47













## TOWER B KEYPLANS LEVELS 49-50















# TOWER B KEYPLANS LEVEL 51











**Canal View**