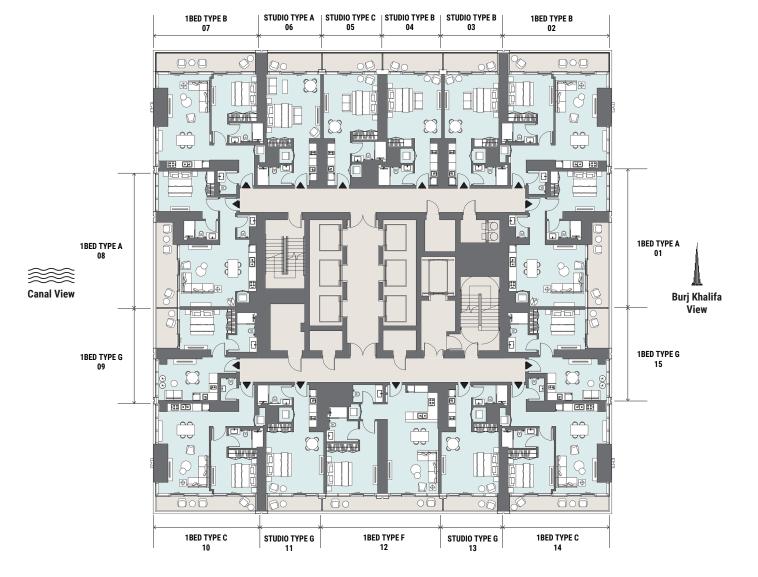

* LEVEL 51 KEYPLAN











 $\approx$ **Canal View** 



# PREMIUM WATERFRONT LOFTS A & B GROUND LEVEL KEYPLAN









## PREMIUM WATERFRONT LOFTS A & B LEVEL 01 & 03 KEYPLAN









Drawings are provided by our consultants. All dimensions, features and amenities are approximate at time of printing. Actual size may vary from stated area. Drawings not to scale E & 0E. The developer reserves the right to make revisions to the floor plans and any features, materials and dimensions mentioned without further notice.



## PREMIUM WATERFRONT LOFTS A & B LEVEL 02 & 04 KEYPLAN



















# TOWER B KEYPLANS PODIUM 2

\_\_\_\_\_\_ Community View







<u>JIL</u> Burj Khalifa View















#### TOWER B KEYPLANS LEVEL 4



FOUR THE PLAZA









# TOWER B KEYPLANS LEVELS 5-6









# TOWER B KEYPLANS LEVELS 7-22

























# TOWER B KEYPLANS LEVELS 24-47













## TOWER B KEYPLANS LEVELS 49-50















# TOWER B KEYPLANS LEVEL 51











**Canal View**