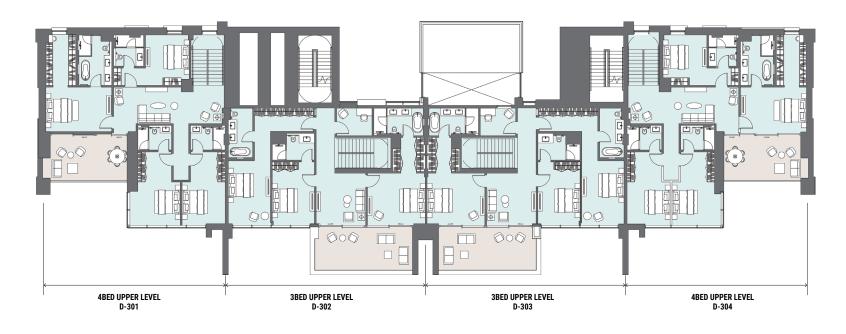

# PREMIUM WATERFRONT LOFTS A & B GROUND LEVEL KEYPLAN









## PREMIUM WATERFRONT LOFTS A & B LEVEL 01 & 03 KEYPLAN









Drawings are provided by our consultants. All dimensions, features and amenities are approximate at time of printing. Actual size may vary from stated area. Drawings not to scale E & 0E. The developer reserves the right to make revisions to the floor plans and any features, materials and dimensions mentioned without further notice.



## PREMIUM WATERFRONT LOFTS A & B LEVEL 02 & 04 KEYPLAN











## TOWER A APARTMENTS GROUND LEVEL KEYPLAN









## TOWER A APARTMENTS PODIUM LEVEL 02 KEYPLAN











## TOWER A APARTMENTS PODIUM LEVEL 03 KEYPLAN



→ z





FOUR

THE PLAZA

# TOWER A APARTMENTS LEVEL 04-05 KEYPLAN











FOUR

THE PLAZA

# TOWER A APARTMENTS LEVEL 06 KEYPLAN











# TOWER A APARTMENTS LEVEL 07-22 KEYPLAN























**Canal View** 



# TOWER A APARTMENTS LEVEL 24-47 KEYPLAN













## TOWER A APARTMENTS LEVEL 49-50 KEYPLAN















> **Canal View**

## **TOWER A APARTMENTS** LEVEL 51 KEYPLAN











 $\approx$ **Canal View** 



# PREMIUM WATERFRONT LOFTS A & B GROUND LEVEL KEYPLAN









## PREMIUM WATERFRONT LOFTS A & B LEVEL 01 & 03 KEYPLAN









Drawings are provided by our consultants. All dimensions, features a