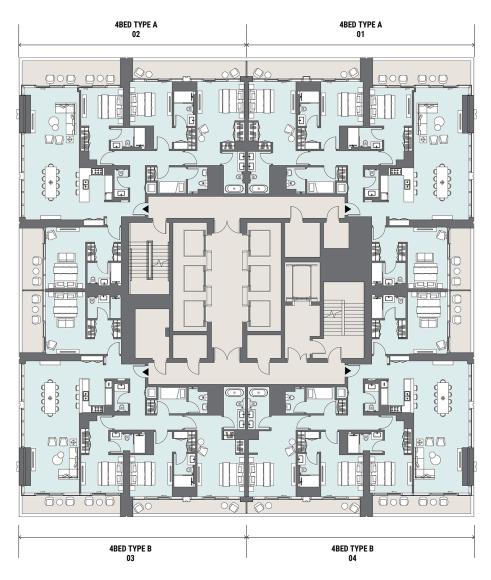

T LOFTS A & B LEVEL 01 & 03 KEYPLAN









Drawings are provided by our consultants. All dimensions, features and amenities are approximate at time of printing. Actual size may vary from stated area. Drawings not to scale E & 0E. The developer reserves the right to make revisions to the floor plans and any features, materials and dimensions mentioned without further notice.



## PREMIUM WATERFRONT LOFTS A & B LEVEL 02 & 04 KEYPLAN



















# TOWER B KEYPLANS PODIUM 2

\_\_\_\_\_\_ Community View







<u>JIL</u> Burj Khalifa View















#### TOWER B KEYPLANS LEVEL 4



FOUR THE PLAZA









# TOWER B KEYPLANS LEVELS 5-6









# TOWER B KEYPLANS LEVELS 7-22

























# TOWER B KEYPLANS LEVELS 24-47













## TOWER B KEYPLANS LEVELS 49-50















# TOWER B KEYPLANS LEVEL 51











**Canal View**