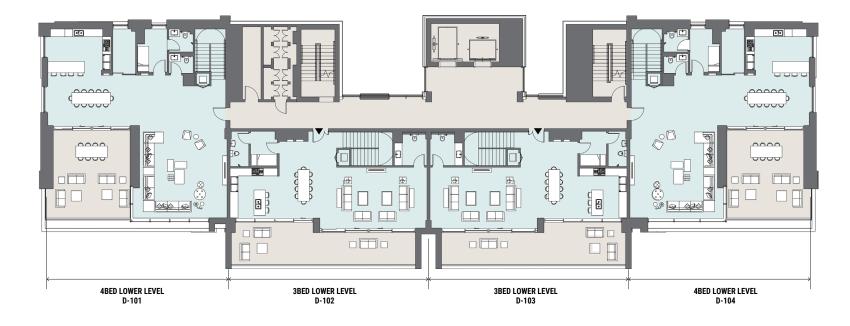

notice.



## PREMIUM WATERFRONT LOFTS A & B LEVEL 02 & 04 KEYPLAN











## TOWER A APARTMENTS GROUND LEVEL KEYPLAN









## TOWER A APARTMENTS PODIUM LEVEL 02 KEYPLAN











## TOWER A APARTMENTS PODIUM LEVEL 03 KEYPLAN



→ z





FOUR

THE PLAZA

# TOWER A APARTMENTS LEVEL 04-05 KEYPLAN











FOUR

THE PLAZA

# TOWER A APARTMENTS LEVEL 06 KEYPLAN











# TOWER A APARTMENTS LEVEL 07-22 KEYPLAN























**Canal View** 



# TOWER A APARTMENTS LEVEL 24-47 KEYPLAN













## TOWER A APARTMENTS LEVEL 49-50 KEYPLAN















> **Canal View**

## **TOWER A APARTMENTS** LEVEL 51 KEYPLAN











 $\approx$ **Canal View** 



# PREMIUM WATERFRONT LOFTS A & B GROUND LEVEL KEYPLAN









## PREMIUM WATERFRONT LOFTS A & B LEVEL 01 & 03 KEYPLAN









Drawings are provided by our consultants. All dimensions, features and amenities are approximate at time of printing. Actual size may vary from stated area. Drawings not to scale E & 0E. The developer reserves the right to make revisions to the floor plans and any features, materials and dimensions mentioned without further notice.



## PREMIUM WATERFRONT LOFTS A & B LEVEL 02 & 04 KEYPLAN



















# TOWER B KEYPLANS PODIUM 2

\_\_\_\_\_\_ Community View







<u>JIL</u> Burj Khalifa View















#### TOWER B KEYPLANS LEVEL 4



FOUR THE PLAZA









# TOWER B KEYPLANS LEVELS 5-6









# TOWER B KEYPLANS LEVELS 7-22

























# TOWER B KEYPLANS LEVELS 24-47













## TOWER B KEYPLANS LEVELS 49-50















# TOWER B KEYPLANS LEVEL 51