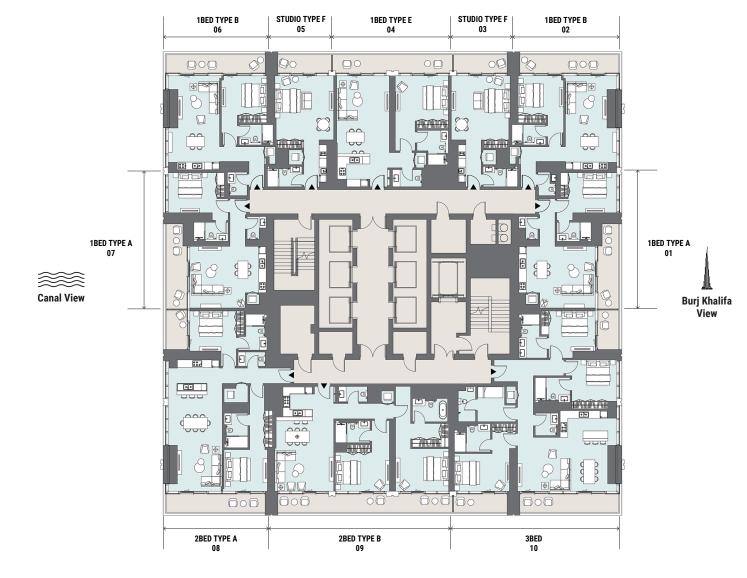

LEVEL KEYPLAN









## PREMIUM WATERFRONT LOFTS A & B LEVEL 01 & 03 KEYPLAN









Drawings are provided by our consultants. All dimensions, features and amenities are approximate at time of printing. Actual size may vary from stated area. Drawings not to scale E & 0E. The developer reserves the right to make revisions to the floor plans and any features, materials and dimensions mentioned without further notice.



## PREMIUM WATERFRONT LOFTS A & B LEVEL 02 & 04 KEYPLAN



















# TOWER B KEYPLANS PODIUM 2

\_\_\_\_\_\_ Community View







<u>JIL</u> Burj Khalifa View















#### TOWER B KEYPLANS LEVEL 4



FOUR THE PLAZA









# TOWER B KEYPLANS LEVELS 5-6









# TOWER B KEYPLANS LEVELS 7-22

























# TOWER B KEYPLANS LEVELS 24-47













## TOWER B KEYPLANS LEVELS 49-50















# TOWER B KEYPLANS LEVEL 51











**Canal View**