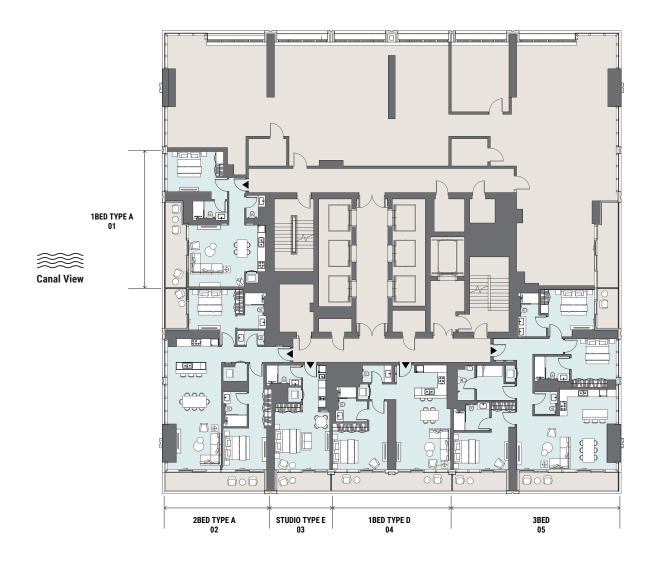

w** 



# PREMIUM WATERFRONT LOFTS A & B GROUND LEVEL KEYPLAN









## PREMIUM WATERFRONT LOFTS A & B LEVEL 01 & 03 KEYPLAN









Drawings are provided by our consultants. All dimensions, features and amenities are approximate at time of printing. Actual size may vary from stated area. Drawings not to scale E & 0E. The developer reserves the right to make revisions to the floor plans and any features, materials and dimensions mentioned without further notice.



## PREMIUM WATERFRONT LOFTS A & B LEVEL 02 & 04 KEYPLAN



















# TOWER B KEYPLANS PODIUM 2

\_\_\_\_\_\_ Community View







<u>JIL</u> Burj Khalifa View















#### TOWER B KEYPLANS LEVEL 4



FOUR THE PLAZA









# TOWER B KEYPLANS LEVELS 5-6









# TOWER B KEYPLANS LEVELS 7-22

























# TOWER B KEYPLANS LEVELS 24-47













## TOWER B KEYPLANS LEVELS 49-50















# TOWER B KEYPLANS LEVEL 51











**Canal View**