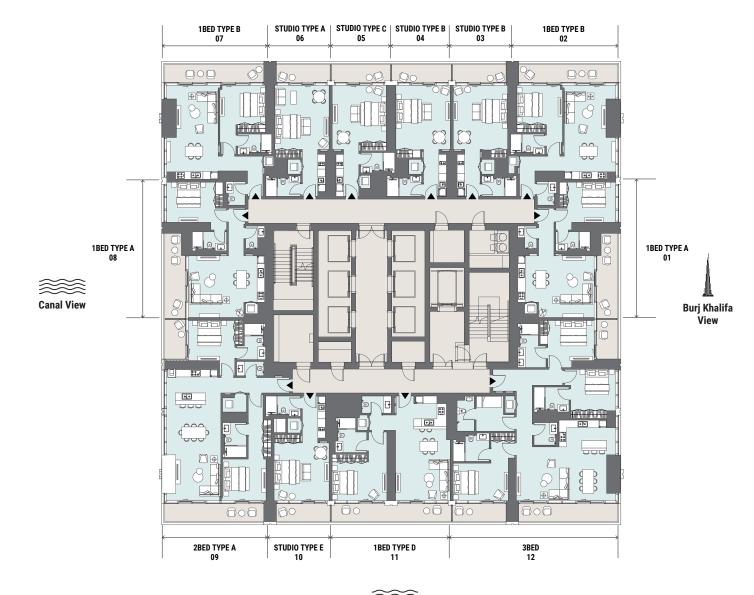

*Canal View** 



# PREMIUM WATERFRONT LOFTS A & B GROUND LEVEL KEYPLAN









## PREMIUM WATERFRONT LOFTS A & B LEVEL 01 & 03 KEYPLAN









Drawings are provided by our consultants. All dimensions, features and amenities are approximate at time of printing. Actual size may vary from stated area. Drawings not to scale E & 0E. The developer reserves the right to make revisions to the floor plans and any features, materials and dimensions mentioned without further notice.



## PREMIUM WATERFRONT LOFTS A & B LEVEL 02 & 04 KEYPLAN



















# TOWER B KEYPLANS PODIUM 2

\_\_\_\_\_\_ Community View







<u>JIL</u> Burj Khalifa View















#### TOWER B KEYPLANS LEVEL 4



FOUR THE PLAZA









# TOWER B KEYPLANS LEVELS 5-6









# TOWER B KEYPLANS LEVELS 7-22

























# TOWER B KEYPLANS LEVELS 24-47













## TOWER B KEYPLANS LEVELS 49-50















# TOWER B KEYPLANS LEVEL 51











**Canal View**