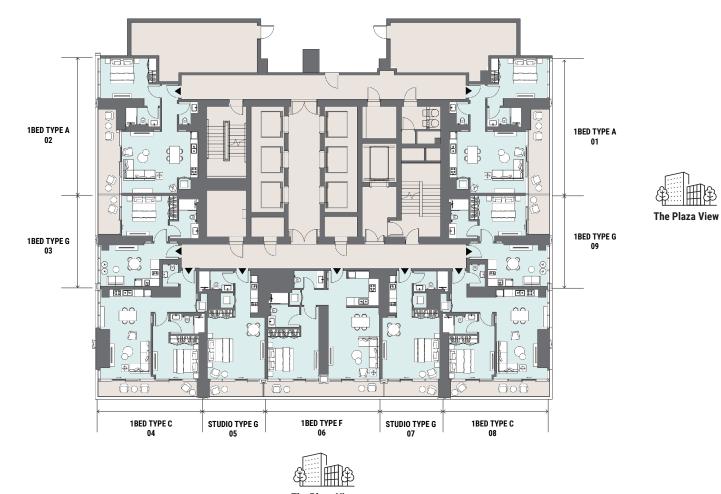

# PREMIUM WATERFRONT LOFTS A & B GROUND LEVEL KEYPLAN









## PREMIUM WATERFRONT LOFTS A & B LEVEL 01 & 03 KEYPLAN









Drawings are provided by our consultants. All dimensions, features and amenities are approximate at time of printing. Actual size may vary from stated area. Drawings not to scale E & 0E. The developer reserves the right to make revisions to the floor plans and any features, materials and dimensions mentioned without further notice.



## PREMIUM WATERFRONT LOFTS A & B LEVEL 02 & 04 KEYPLAN











## TOWER A APARTMENTS GROUND LEVEL KEYPLAN









## TOWER A APARTMENTS PODIUM LEVEL 02 KEYPLAN











## TOWER A APARTMENTS PODIUM LEVEL 03 KEYPLAN



→ z





FOUR

THE PLAZA

# TOWER A APARTMENTS LEVEL 04-05 KEYPLAN











FOUR

THE PLAZA

# TOWER A APARTMENTS LEVEL 06 KEYPLAN











# TOWER A APARTMENTS LEVEL 07-22 KEYPLAN























**Canal View** 



# TOWER A APARTMENTS LEVEL 24-47 KEYPLAN













## TOWER A APARTMENTS LEVEL 49-50 KEYPLAN















> **Canal View**

## **TOWER A APARTMENTS** LEVEL 51 KEYPLAN











 $\approx$ **Canal View** 



# PREMIUM WATERFRONT LOFTS A & B GROUND LEVEL KEYPLAN









## PREMIUM WATERFRONT LOFTS A & B LEVEL 01 & 03 KEYPLAN









Drawings are provided by our consultants. All dimensions, features and amenities are approximate at time of printing. Actual size may vary from stated area. Drawings not to scal