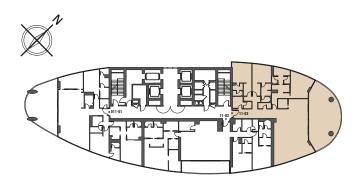

### 3 BEDROOM APARTMENT

Tower | Type A | Unit 01 Tier 1 Level 06-10

Tower | Type A | Unit 02 Tier 1 Level 06-10

| Apartment Area | 164.48 m² | 1,770 ft <sup>2</sup> |
|----------------|-----------|-----------------------|
| Balcony Area   | 25.81 m²  | 278 ft²               |
| Total Area     | 190.29 m² | 2,048 ft <sup>2</sup> |