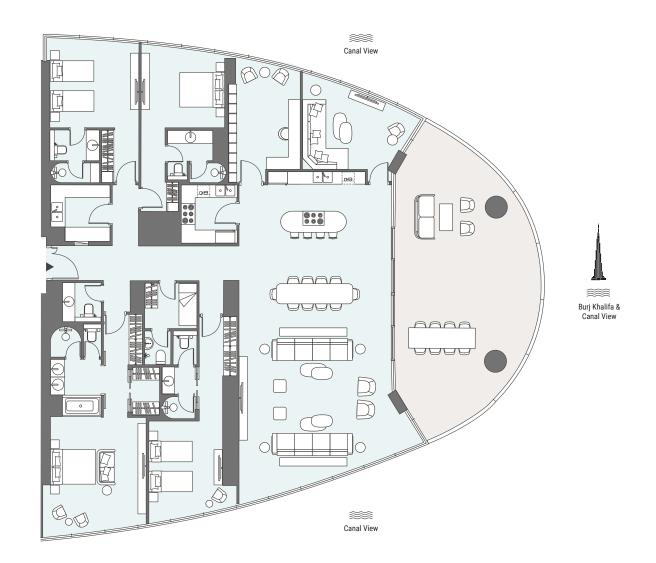

Canal View

Tower | Type A | Unit 03 Tier 3 Level 18-30

| Total Area     | 397.36 m <sup>2</sup> | 4,277 ft <sup>2</sup> |
|----------------|-----------------------|-----------------------|
| Balcony Area   | 77.13 m²              | 830 ft <sup>2</sup>   |
| Apartment Area | 320.22 m <sup>2</sup> | 3,447 ft <sup>2</sup> |