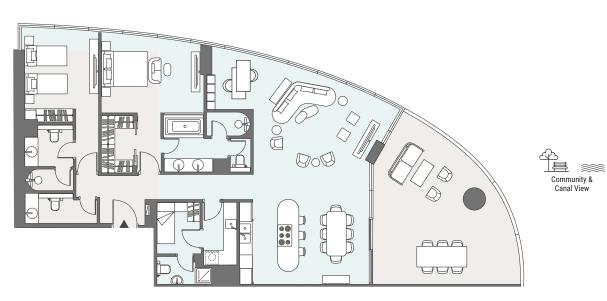

Canal View

Tower | Type A | Unit 03 Tier 3 Level 18-30

| Total Area     | 397.36 m <sup>2</sup> | 4,277 ft <sup>2</sup> |
|----------------|-----------------------|-----------------------|
| Balcony Area   | 77.13 m²              | 830 ft <sup>2</sup>   |
| Apartment Area | 320.22 m <sup>2</sup> | 3,447 ft <sup>2</sup> |