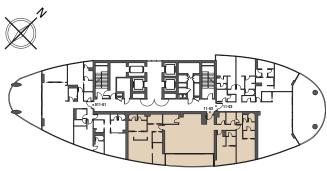

Tower | Type A | Unit 01 Tier 2 Level 11-15

| Total Area     | 280.45 m <sup>2</sup> | 3,019 ft <sup>2</sup> |
|----------------|-----------------------|-----------------------|
| Balcony Area   | 57.80 m <sup>2</sup>  | 622 ft <sup>2</sup>   |
| Apartment Area | 222.65 m <sup>2</sup> | 2,397 ft <sup>2</sup> |

Tower | Type C | Unit 02 Tier 2 Level 11-15

| Total Area     | 277.87 m <sup>2</sup> | 2,991 ft <sup>2</sup> |
|----------------|-----------------------|-----------------------|
| Balcony Area   | 25.81 m <sup>2</sup>  | 278 ft <sup>2</sup>   |
| Apartment Area | 252.06 m <sup>2</sup> | 2,713 ft <sup>2</sup> |

Tower | Type B | Unit 03 Tier 2 Level 11-15

| Total Area     | 310.78 m²             | 3,345 ft <sup>2</sup> |
|----------------|-----------------------|-----------------------|
| Balcony Area   | 77.14 m²              | 830 ft <sup>2</sup>   |
| Apartment Area | 233.64 m <sup>2</sup> | 2,515 ft <sup>2</sup> |