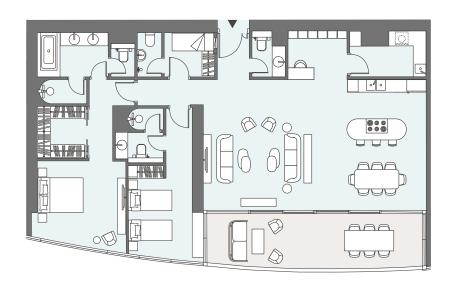

### 3 BEDROOM APARTMENT

Tower | Type A | Unit 01 Tier 1 Level 06-10

Tower | Type A | Unit 02 Tier 1 Level 06-10

| Apartment Area | 164.48 m² | 1,770 ft <sup>2</sup> |
|----------------|-----------|-----------------------|
| Balcony Area   | 25.81 m²  | 278 ft²               |
| Total Area     | 190.29 m² | 2,048 ft <sup>2</sup> |

Tower | Type B | Unit 04 Tier 1 Level 06-10

| Total Area     | 186.50 m²             | 2,007 ft <sup>2</sup> |
|----------------|-----------------------|-----------------------|
| Balcony Area   | 34.94 m <sup>2</sup>  | 376 ft <sup>2</sup>   |
| Apartment Area | 151.56 m <sup>2</sup> | 1,631 ft <sup>2</sup> |