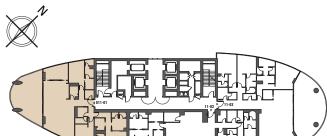

### 3 BEDROOM APARTMENT

Tower | Type A | Unit 01 Tier 1 Level 06-10

Tower | Type A | Unit 02 Tier 1 Level 06-10

| Apartment Area | 164.48 m² | 1,770 ft <sup>2</sup> |
|----------------|-----------|-----------------------|
| Balcony Area   | 25.81 m²  | 278 ft²               |
| Total Area     | 190.29 m² | 2,048 ft <sup>2</sup> |

Tower | Type C | Unit 03 Tier 1 Level 06-10

| Total Area     | 193.66 m²            | 2,085 ft <sup>2</sup> |
|----------------|----------------------|-----------------------|
| Balcony Area   | 42.09 m <sup>2</sup> | 454 ft <sup>2</sup>   |
| Apartment Area | 151.57 m²            | 1,631 ft <sup>2</sup> |

Tower | Type B | Unit 04 Tier 1 Level 06-10

| Total Area     | 186.50 m²             | 2,007 ft <sup>2</sup> |
|----------------|-----------------------|-----------------------|
| Balcony Area   | 34.94 m <sup>2</sup>  | 376 ft <sup>2</sup>   |
| Apartment Area | 151.56 m <sup>2</sup> | 1,631 ft <sup>2</sup> |