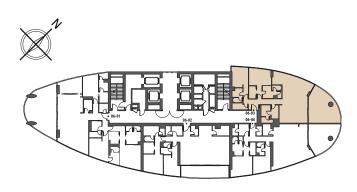

### 3 BEDROOM APARTMENT

Tower | Type A | Unit 01 Tier 1 Level 06-10

Tower | Type A | Unit 02 Tier 1 Level 06-10

| Apartment Area | 164.48 m² | 1,770 ft <sup>2</sup> |
|----------------|-----------|-----------------------|
| Balcony Area   | 25.81 m²  | 278 ft²               |
| Total Area     | 190.29 m² | 2,048 ft <sup>2</sup> |

Tower | Type C | Unit 03 Tier 1 Level 06-10

| Total Area     | 193.66 m²            | 2,085 ft <sup>2</sup> |
|----------------|----------------------|-----------------------|
| Balcony Area   | 42.09 m <sup>2</sup> | 454 ft <sup>2</sup>   |
| Apartment Area | 151.57 m²            | 1,631 ft <sup>2</sup> |

Tower | Type B | Unit 04 Tier 1 Level 06-10

| Total Area     | 186.50 m²             | 2,007 ft <sup>2</sup> |
|----------------|-----------------------|-----------------------|
| Balcony Area   | 34.94 m <sup>2</sup>  | 376 ft <sup>2</sup>   |
| Apartment Area | 151.56 m <sup>2</sup> | 1,631 ft <sup>2</sup> |