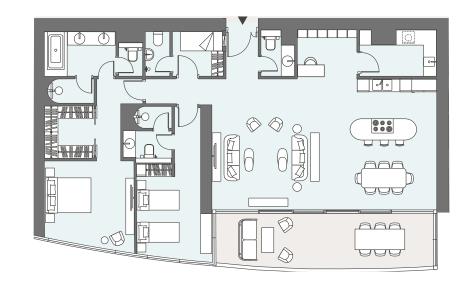

### 3 BEDROOM APARTMENT

Tower | Type A | Unit 01 Tier 1 Level 06-10

Tower | Type A | Unit 02 Tier 1 Level 06-10

| Apartment Area | 164.48 m² | 1,770 ft <sup>2</sup> |
|----------------|-----------|-----------------------|
| Balcony Area   | 25.81 m²  | 278 ft²               |
| Total Area     | 190.29 m² | 2,048 ft <sup>2</sup> |