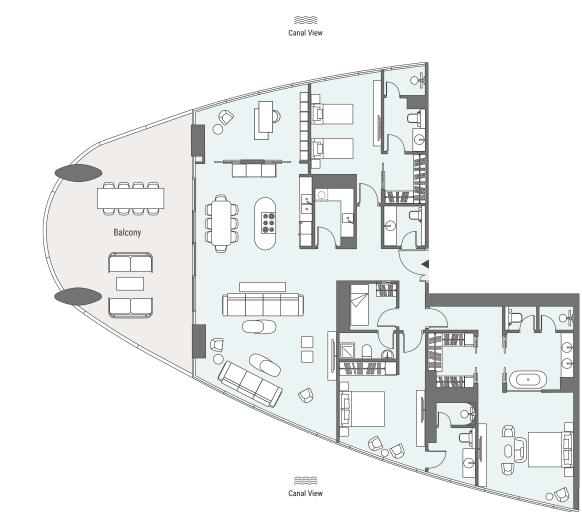

Canal View

Tower | Type A | Unit 03 Tier 3 Level 18-30

| Total Area     | 397.36 m <sup>2</sup> | 4,277 ft <sup>2</sup> |
|----------------|-----------------------|-----------------------|
| Balcony Area   | 77.13 m²              | 830 ft <sup>2</sup>   |
| Apartment Area | 320.22 m <sup>2</sup> | 3,447 ft <sup>2</sup> |