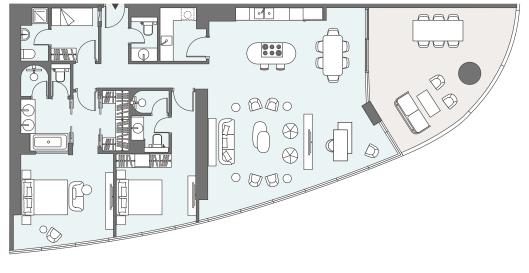

### 3 BEDROOM APARTMENT

Tower | Type A | Unit 01 Tier 1 Level 06-10

Tower | Type A | Unit 02 Tier 1 Level 06-10

| Apartment Area | 164.48 m² | 1,770 ft <sup>2</sup> |
|----------------|-----------|-----------------------|
| Balcony Area   | 25.81 m²  | 278 ft²               |
| Total Area     | 190.29 m² | 2,048 ft <sup>2</sup> |

Tower | Type C | Unit 03 Tier 1 Level 06-10

| Total Area     | 193.66 m²            | 2,085 ft <sup>2</sup> |
|----------------|----------------------|-----------------------|
| Balcony Area   | 42.09 m <sup>2</sup> | 454 ft <sup>2</sup>   |
| Apartment Area | 151.57 m²            | 1,631 ft <sup>2</sup> |

Tower | Type B | Unit 04 Tier 1 Level 06-10

| Total Area     | 186.50 m²             | 2,007 ft <sup>2</sup> |
|----------------|-----------------------|-----------------------|
| Balcony Area   | 34.94 m <sup>2</sup>  | 376 ft <sup>2</sup>   |
| Apartment Area | 151.56 m <sup>2</sup> | 1,631 ft <sup>2</sup> |