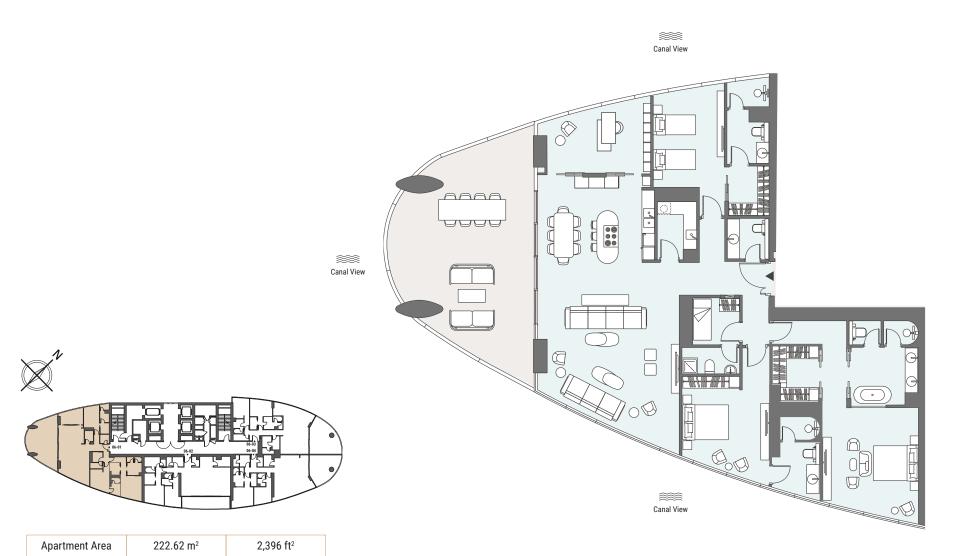

Tower | Type A | Unit 01 Tier 2 Level 11-15

| Total Area     | 280.45 m <sup>2</sup> | 3,019 ft <sup>2</sup> |
|----------------|-----------------------|-----------------------|
| Balcony Area   | 57.80 m <sup>2</sup>  | 622 ft <sup>2</sup>   |
| Apartment Area | 222.65 m <sup>2</sup> | 2,397 ft <sup>2</sup> |