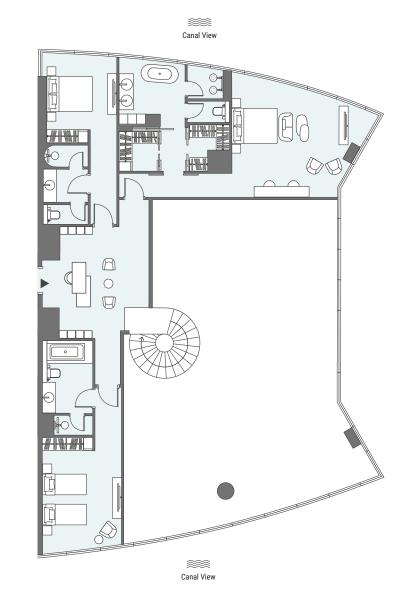

#### 4 BEDROOM SIMPLEX PENTHOUSE

Tower | PENTHOUSE | Unit 01 Tier 4 Level 31 and 33