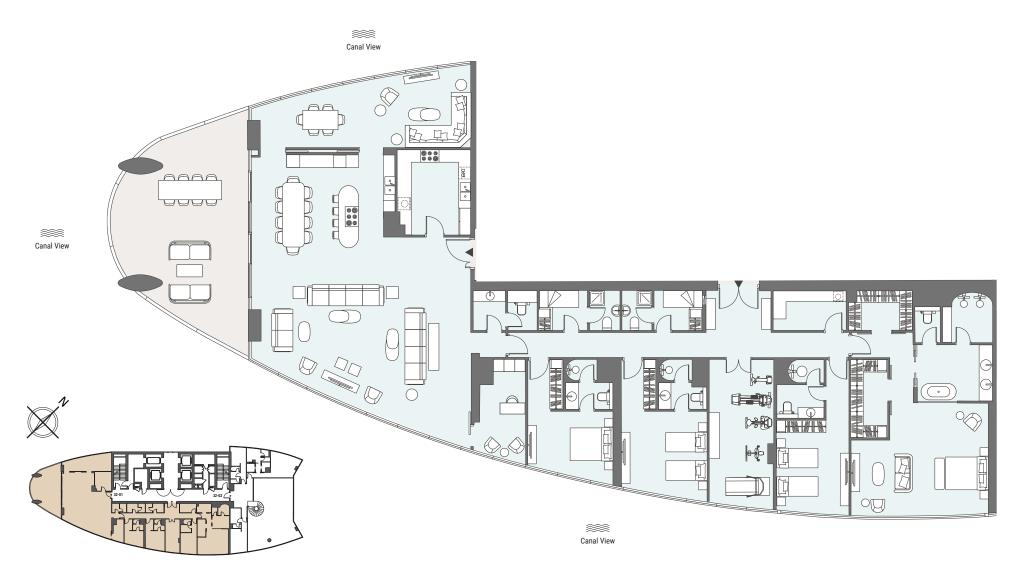

Canal View

Tower | Type A | Unit 03 Tier 3 Level 18-30

| Total Area     | 397.36 m <sup>2</sup> | 4,277 ft <sup>2</sup> |
|----------------|-----------------------|-----------------------|
| Balcony Area   | 77.13 m²              | 830 ft <sup>2</sup>   |
| Apartment Area | 320.22 m <sup>2</sup> | 3,447 ft <sup>2</sup> |