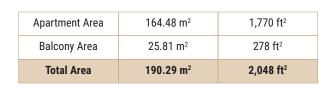

### 3 BEDROOM APARTMENT

Tower | Type A | Unit 01 Tier 1 Level 06-10

Tower | Type A | Unit 02 Tier 1 Level 06-10

| Apartment Area | 164.48 m² | 1,770 ft <sup>2</sup> |
|----------------|-----------|-----------------------|
| Balcony Area   | 25.81 m²  | 278 ft²               |
| Total Area     | 190.29 m² | 2,048 ft <sup>2</sup> |