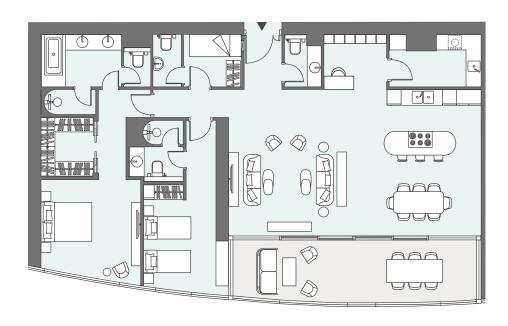

### 3 BEDROOM APARTMENT

Tower | Type A | Unit 01 Tier 1 Level 06-10

Tower | Type A | Unit 02 Tier 1 Level 06-10

| Apartment Area | 164.48 m² | 1,770 ft <sup>2</sup> |
|----------------|-----------|-----------------------|
| Balcony Area   | 25.81 m²  | 278 ft²               |
| Total Area     | 190.29 m² | 2,048 ft <sup>2</sup> |