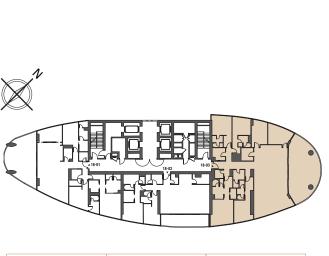

>2</sup> | 2,515 ft <sup>2</sup> |



Tower | TYPE C | Unit 01 Level 17









Canal View



Tower | Type A | Unit 01 Tier 3 Level 18-30









| Total Area     | 282.40 m <sup>2</sup> | 3,040 ft <sup>2</sup> |
|----------------|-----------------------|-----------------------|
| Balcony Area   | 57.80 m <sup>2</sup>  | 622 ft <sup>2</sup>   |
| Apartment Area | 224.60 m <sup>2</sup> | 2,418 ft <sup>2</sup> |



Tower | Type C | Unit 02 Tier 3 Level 18-30





| Total Area     | 189.46 m²             | 2,039 ft <sup>2</sup> |
|----------------|-----------------------|-----------------------|
| Balcony Area   | 25.81 m <sup>2</sup>  | 277 ft <sup>2</sup>   |
| Apartment Area | 163.65 m <sup>2</sup> | 1,762 ft <sup>2</sup> |



Canal View



Tower | Type A | Unit 03 Tier 3 Level 18-30





| Total Area     | 397.36 m <sup>2</sup> | 4,277 ft <sup>2</sup> |
|----------------|-----------------------|-----------------------|
| Balcony Area   | 77.13 m²              | 830 ft <sup>2</sup>   |
| Apartment Area | 320.22 m <sup>2</sup> | 3,447 ft <sup>2</sup> |





Balcony Area

**Total Area** 

58.07 m<sup>2</sup>

476.62 m<sup>2</sup>

625 ft<sup>2</sup>

5,130 ft<sup>2</sup>

#### 4 BEDROOM SIMPLEX PENTHOUSE

Tower | PENTHOUSE | Unit 01 Tier 4 Level 31 and 33









### 5 BEDROOM DUPLEX

Tower | PENTHOUSE | Unit 02 Tier 4 Level 31 and 33







| Total Area     | 559.85 m <sup>2</sup> | 6,026 ft <sup>2</sup> |
|----------------|-----------------------|-----------------------|
| Balcony Area   | 110.19 m <sup>2</sup> | 1,186 ft <sup>2</sup> |
| Apartment Area | 449.66 m <sup>2