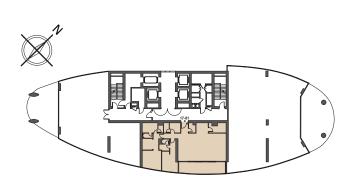

### 3 BEDROOM APARTMENT

Tower | Type A | Unit 01 Tier 1 Level 06-10

Tower | Type A | Unit 02 Tier 1 Level 06-10

| Apartment Area | 164.48 m² | 1,770 ft <sup>2</sup> |
|----------------|-----------|-----------------------|
| Balcony Area   | 25.81 m²  | 278 ft²               |
| Total Area     | 190.29 m² | 2,048 ft <sup>2</sup> |