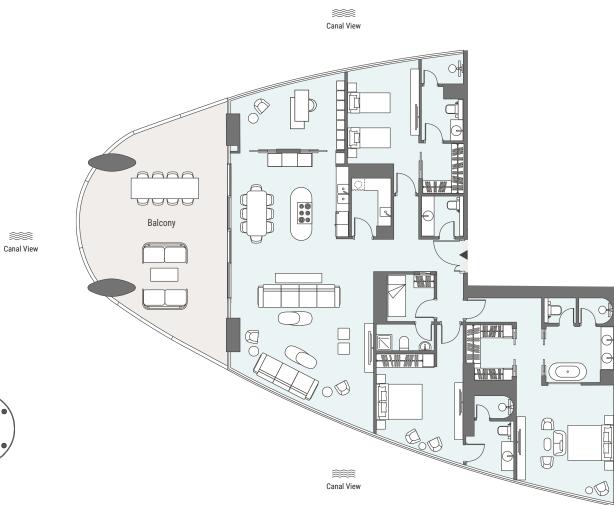

Canal View

Tower | Type A | Unit 03 Tier 3 Level 18-30

| Total Area     | 397.36 m <sup>2</sup> | 4,277 ft <sup>2</sup> |
|----------------|-----------------------|-----------------------|
| Balcony Area   | 77.13 m²              | 830 ft <sup>2</sup>   |
| Apartment Area | 320.22 m <sup>2</sup> | 3,447 ft <sup>2</sup> |