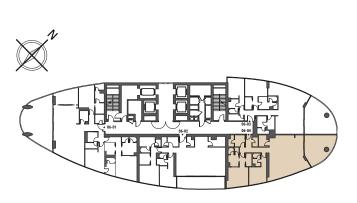

Tower | Type A | Unit 01 Tier 2 Level 11-15

| Total Area     | 280.45 m <sup>2</sup> | 3,019 ft <sup>2</sup> |
|----------------|-----------------------|-----------------------|
| Balcony Area   | 57.80 m <sup>2</sup>  | 622 ft <sup>2</sup>   |
| Apartment Area | 222.65 m <sup>2</sup> | 2,397 ft <sup>2</sup> |

Tower | Type C | Unit 02 Tier 2 Level 11-15

| Total Area     | 277.87 m <sup>2</sup> | 2,991 ft <sup>2</sup> |
|----------------|-----------------------|-----------------------|
| Balcony Area   | 25.81 m <sup>2</sup>  | 278 ft <sup>2</sup>   |
| Apartment Area | 252.06 m <sup>2</sup> | 2,713 ft <sup>2</sup> |

Tower | Type B | Unit 03 Tier 2 Level 11-15

| Total Area     | 310.78 m²             | 3,345 ft <sup>2</sup> |
|----------------|-----------------------|-----------------------|
| Balcony Area   | 77.14 m²              | 830 ft <sup>2</sup>   |
| Apartment Area | 233.64 m <sup>2</sup> | 2,515 ft <sup>2</sup> |