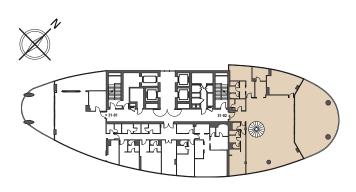

Canal View

Tower | Type A | Unit 03 Tier 3 Level 18-30

| Total Area     | 397.36 m <sup>2</sup> | 4,277 ft <sup>2</sup> |
|----------------|-----------------------|-----------------------|
| Balcony Area   | 77.13 m²              | 830 ft <sup>2</sup>   |
| Apartment Area | 320.22 m <sup>2</sup> | 3,447 ft <sup>2</sup> |