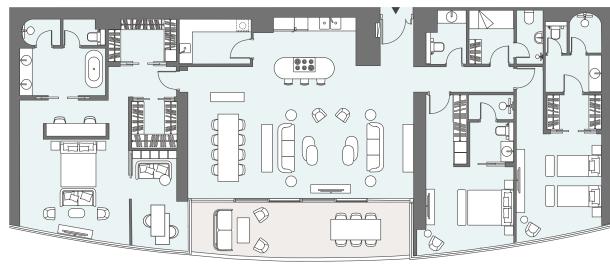

Canal View

Tower | Type A | Unit 03 Tier 3 Level 18-30

| Total Area     | 397.36 m <sup>2</sup> | 4,277 ft <sup>2</sup> |
|----------------|-----------------------|-----------------------|
| Balcony Area   | 77.13 m²              | 830 ft <sup>2</sup>   |
| Apartment Area | 320.22 m <sup>2</sup> | 3,447 ft <sup>2</sup> |