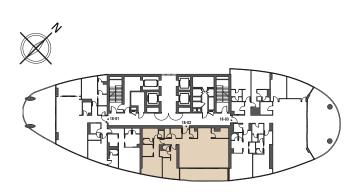

Tower | Type A | Unit 01 Tier 2 Level 11-15

| Total Area     | 280.45 m <sup>2</sup> | 3,019 ft <sup>2</sup> |
|----------------|-----------------------|-----------------------|
| Balcony Area   | 57.80 m <sup>2</sup>  | 622 ft <sup>2</sup>   |
| Apartment Area | 222.65 m <sup>2</sup> | 2,397 ft <sup>2</sup> |

Tower | TYPE C | Unit 01 Level 17

Canal View

Tower | Type A | Unit 01 Tier 3 Level 18-30

| Total Area     | 282.40 m <sup>2</sup> | 3,040 ft <sup>2</sup> |
|----------------|-----------------------|-----------------------|
| Balcony Area   | 57.80 m <sup>2</sup>  | 622 ft <sup>2</sup>   |
| Apartment Area | 224.60 m <sup>2</sup> | 2,418 ft <sup>2</sup> |

Canal View

Tower | Type A | Unit 03 Tier 3 Level 18-30

| Total Area     | 397.36 m <sup>2</sup> | 4,277 ft <sup>2</sup> |
|----------------|-----------------------|-----------------------|
| Balcony Area   | 77.13 m²              | 830 ft <sup>2</sup>   |
| Apartment Area | 320.22 m <sup>2</sup> | 3,447 ft <sup>2</sup> |