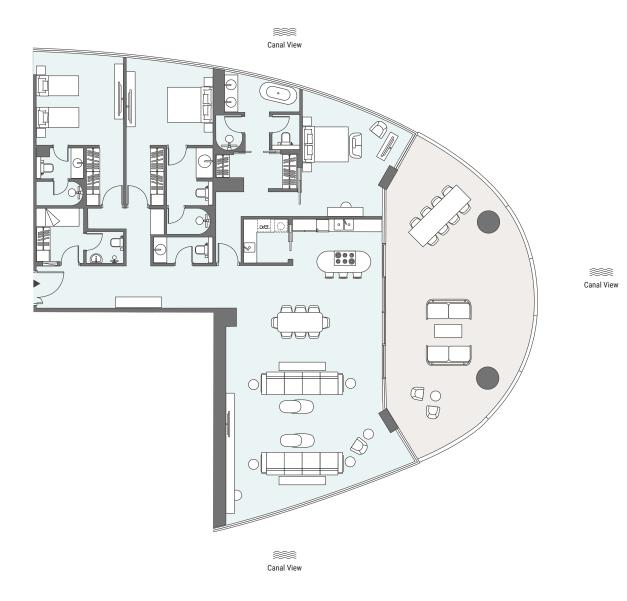

Canal View

Tower | Type A | Unit 03 Tier 3 Level 18-30

| Total Area     | 397.36 m <sup>2</sup> | 4,277 ft <sup>2</sup> |
|----------------|-----------------------|-----------------------|
| Balcony Area   | 77.13 m²              | 830 ft <sup>2</sup>   |
| Apartment Area | 320.22 m <sup>2</sup> | 3,447 ft <sup>2</sup> |