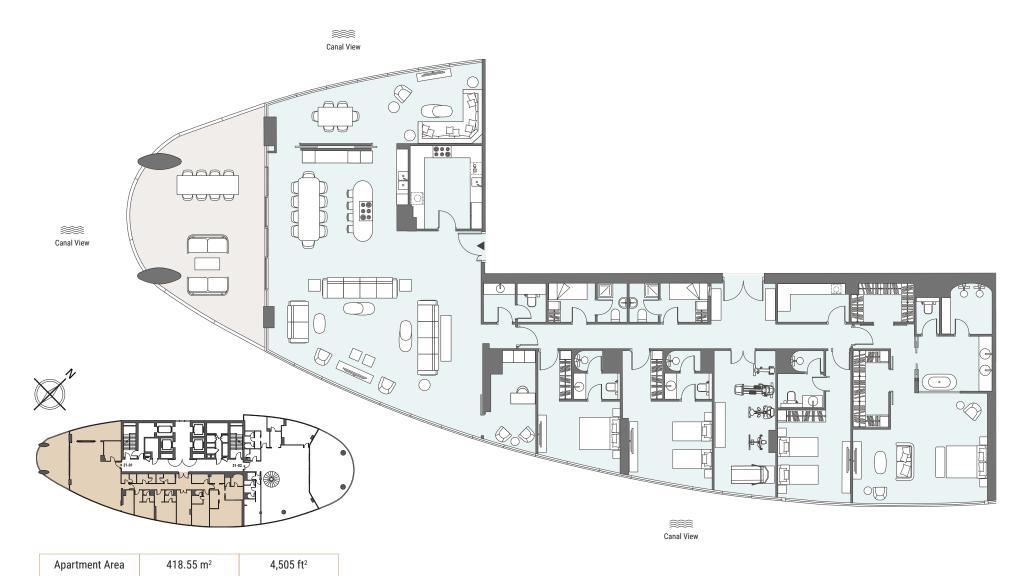

## 4 BEDROOM SIMPLEX

Tower | PENTHOUSE | Unit 01 Tier 5 Level 32 and 34

| Total Area     | 477.07 m <sup>2</sup> | 5,135 ft <sup>2</sup> |
|----------------|-----------------------|-----------------------|
| Balcony Area   | 58.16 m <sup>2</sup>  | 626 ft <sup>2</sup>   |
| Apartment Area | 418.91 m²             | 4,509 ft <sup>2</sup> |