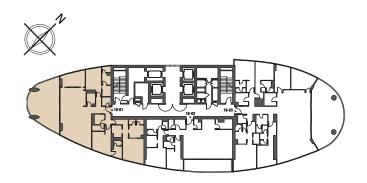

Tower | Type A | Unit 01 Tier 2 Level 11-15

| Total Area     | 280.45 m <sup>2</sup> | 3,019 ft <sup>2</sup> |
|----------------|-----------------------|-----------------------|
| Balcony Area   | 57.80 m <sup>2</sup>  | 622 ft <sup>2</sup>   |
| Apartment Area | 222.65 m <sup>2</sup> | 2,397 ft <sup>2</sup> |

Tower | TYPE C | Unit 01 Level 17

Canal View

Tower | Type A | Unit 01 Tier 3 Level 18-30

| Total Area     | 282.40 m <sup>2</sup> | 3,040 ft <sup>2</sup> |
|----------------|-----------------------|-----------------------|
| Balcony Area   | 57.80 m <sup>2</sup>  | 622 ft <sup>2</sup>   |
| Apartment Area | 224.60 m <sup>2</sup> | 2,418 ft <sup>2</sup> |

Canal View

Tower | Type A | Unit 03 Tier 3 Level 18-30

| Total Area     | 397.36 m <sup>2</sup> | 4,277 ft <sup>2</sup> |
|----------------|-----------------------|-----------------------|
| Balcony Area   | 77.13 m²              | 830 ft <sup>2</sup>   |
| Apartment Area | 320.22 m <sup>2</sup> | 3,447 ft <sup>2</sup> |