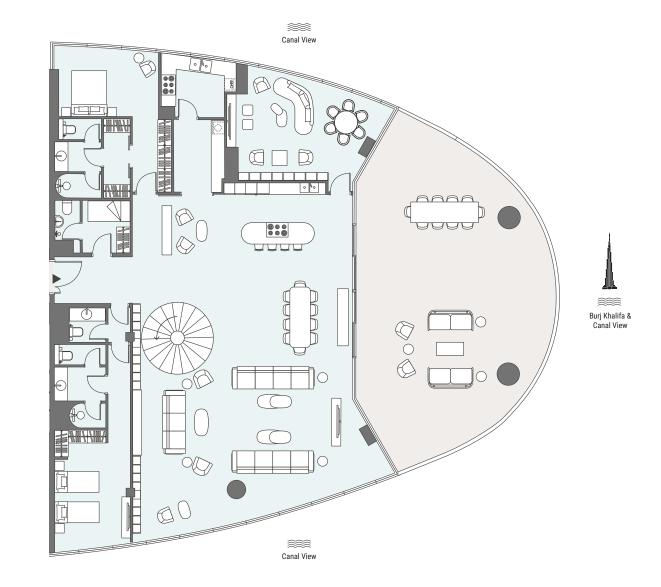

### 5 BEDROOM DUPLEX

Tower | PENTHOUSE | Unit 02 Tier 4 Level 31 and 33

| Total Area     | 559.85 m <sup>2</sup> | 6,026 ft <sup>2</sup> |
|----------------|-----------------------|-----------------------|
| Balcony Area   | 110.19 m <sup>2</sup> | 1,186 ft <sup>2</sup> |
| Apartment Area | 449.66 m <sup>2</sup> | 4,840 ft <sup>2</sup> |